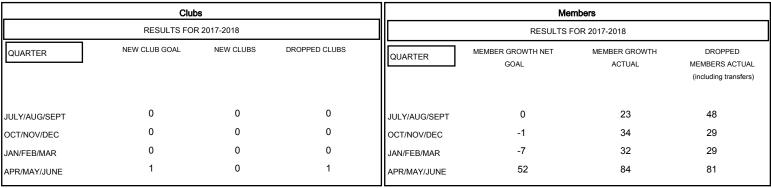

### GOALS AND ACTUAL NEW CLUBS CUMULATIVE

## GOALS AND ACTUAL MEMBERS CUMULATIVE

| 4 | -■- MEMBER GROWTH NET GOAL        |
|---|-----------------------------------|
|   | - ● - MEMBER GROWTH ACTUAL        |
|   | - ▲ - LAST YEAR MEMBERSHIP ACTUAL |
|   |                                   |
|   |                                   |
| 1 |                                   |
| + |                                   |
| ┙ |                                   |