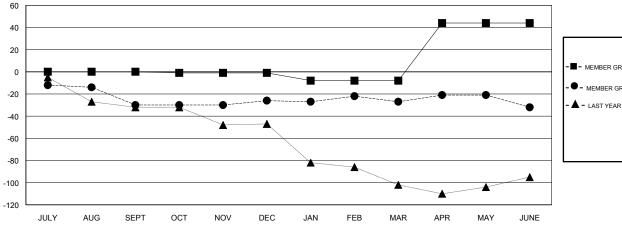

## GOALS AND ACTUAL MEMBERS CUMULATIVE

| 4 | -■- MEMBER GROWTH NET GOAL        |
|---|-----------------------------------|
|   | - ● - MEMBER GROWTH ACTUAL        |
|   | - ▲ - LAST YEAR MEMBERSHIP ACTUAL |
|   |                                   |
|   |                                   |
| 1 |                                   |
| + |                                   |
| ┙ |                                   |